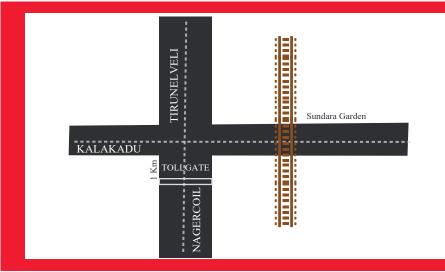

## **NEARBY AMENITIES**

- Only 20 minutes ride from Smart
  City Tirunelveli, New Bus Stand
- Very Closer to Nanguneri Railway station
- Ponds and Lakes very closer to the area
- You can get fresh water from Manimutharu
- Very closer to kalakad Hills
- 2.1 km away from Kashmir to Kanyakumari NH44
- Hill View
- 21 Cent Land with 36 trees
- Many colleges near by
- Nearer to Nanguneri Tidel Park
- Clear Title
- Complete Red Soil and Sweet Water in 30ft