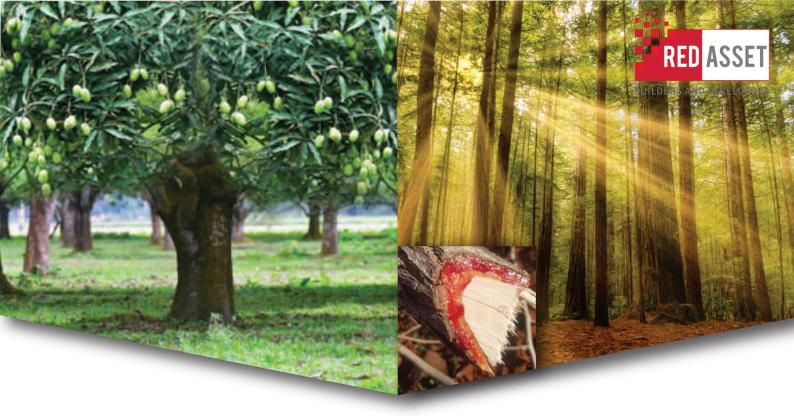

## FROM PLANTS TO RED SANDAL TREES ONE CAN ENJOY PROFITS FROM OUR LAND.

Investment in land is considered Good and secure. Goosebumps if it generates a good income by harvesting in 18 mango trees and a jackpot with 18 red sandalwood trees, all done as per government norms with free maintenance. Registration of 21 cents farm land in your name will give you unlimited income at affordable rates and of course a farm house for your weekend and vacation.