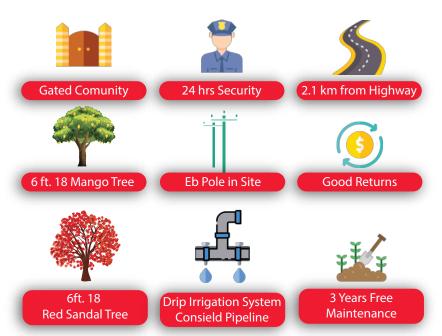

## FROM PLANTS TO RED SANDAL TREES ONE CAN ENJOY PROFITS FROM OUR LAND.

Investment in land is considered Good and secure. Goosebumps if it generates a good income by harvesting in 18 mango trees and a jackpot with 18 red sandalwood trees, all done as per government norms with free maintenance. Registration of 21 cents farm land in your name will give you unlimited income at affordable rates and of course a farm house for your weekend and vacation.

## **NEARBY AMENITIES**

- Only 20 minutes ride from Smart
  City Tirunelveli, New Bus Stand
- Very Closer to Nanguneri Railway station
- Ponds and Lakes very closer to the area
- You can get fresh water from Manimutharu
- Very closer to kalakad Hills
- 2.1 km away from Kashmir to Kanyakumari NH44
- Hill View
- 21 Cent Land with 36 trees
- Many colleges near by
- Nearer to Nanguneri Tidel Park
- Clear Title
- Complete Red Soil and Sweet Water in 30ft